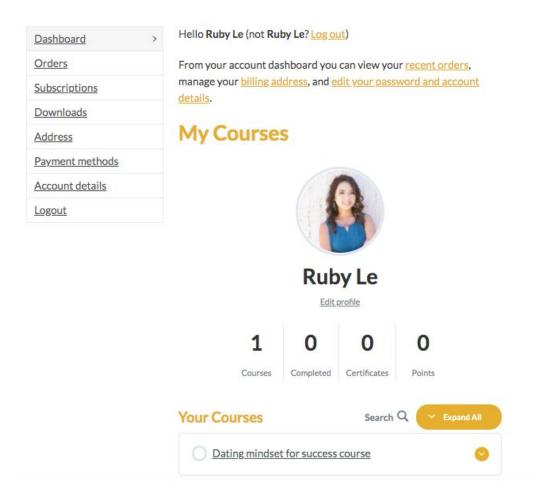

## Course Manual

To get to your course at any time, you can go to "my account" and you'll see it listed under "my courses"

It will take you the course page. There, click on "Materials" and you'll have a quick view of your content and your progress.