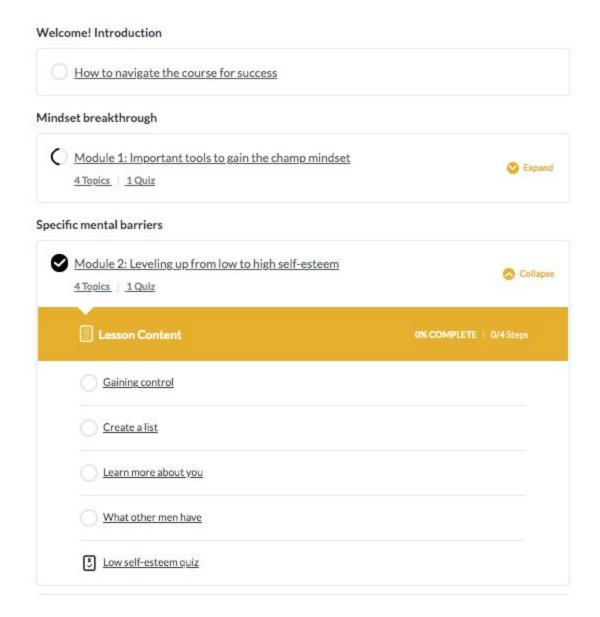

To view all topics, you can click "expand all" on the right

**Make sure to click on the LESSON before going through the topics.** The lesson includes my video of the whole lesson and the introduction of the lesson, which includes the definition and assessment of the internal obstacle.

As you get through the lessons and topics, make sure to click "Mark complete"